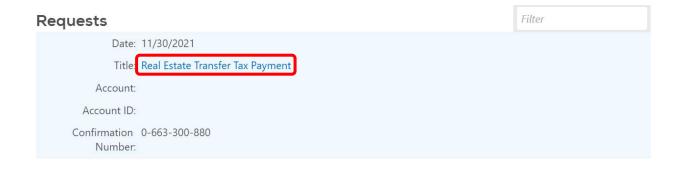

Select "Real Estate Transfer Tax Payment".

#### **Submissions**

COUNTY OF SANGAMON 37-6002039

Submissions are things you have submitted online for processing. Common examples include returns and payments.

Submissions older than 12 months can be found using the search.