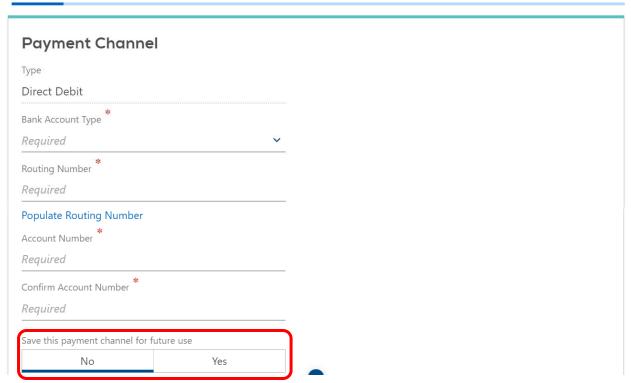

### Submit a Debit Payment in MyDec

An employee with a County Government Administrator Access Type can log in to MyDec and make a Real Estate Transfer Tax payment.

The Bank Account Type, Routing Number and Account Number must be entered when making the first payment. The payment information can be saved for future payments. The Period field will default to the prior month's end date but can be changed to any prior month's end date. The payment date will default to the date that you are making the payment. The user will enter and confirm the payment amount.

Enter the required information, beginning with the Bank Account Type. When entering the "Period" that the payment will be made for, enter the last day of the month that you are paying. In the below example, 7/31/21 is entered for the July 2021 payment.