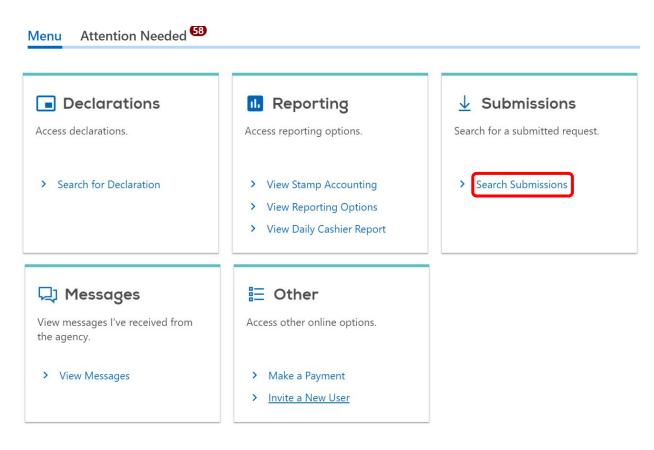

#### **Payment**

IDOR-PT3-Pay (N-08/21) Page 2 of 5

After clicking the "Submit" tab, re-enter your password to confirm the payment request, and select "OK".

IDOR-PT3-Pay (N-08/21) Page 3 of 5

The user can withdraw a payment request, if the withdraw request is made the same business day that the payment request was completed. To withdraw a payment, locate the payment in the "Search Submissions" tab.

#### **Submissions**

COUNTY OF SANGAMON 37-6002039

Submissions are things you have submitted online for processing. Common examples include returns and payments.

Submissions older than 12 months can be found using the search.