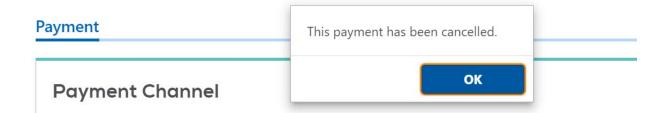

The user will receive a confirmation that the payment has been cancelled.

IDOR-PT3-Pay (N-08/21) Page 5 of 5