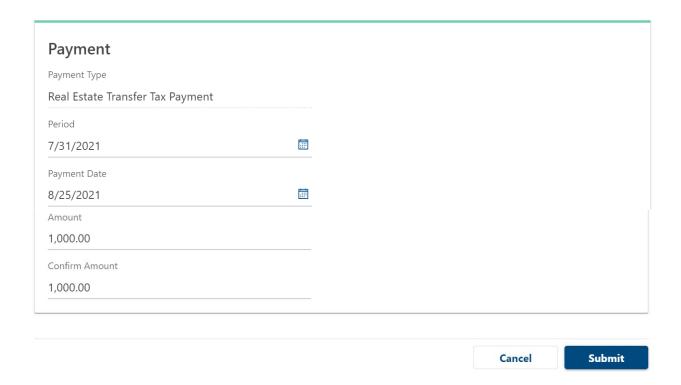

Enter the required information, beginning with the Bank Account Type. When entering the "Period" that the payment will be made for, enter the last day of the month that you are paying. In the below example, 7/31/21 is entered for the July 2021 payment.

#### Real Estate Transfer Tax Payment

COUNTY OF SANGAMON 37-6002039

Select "Real Estate Transfer Tax Payment".