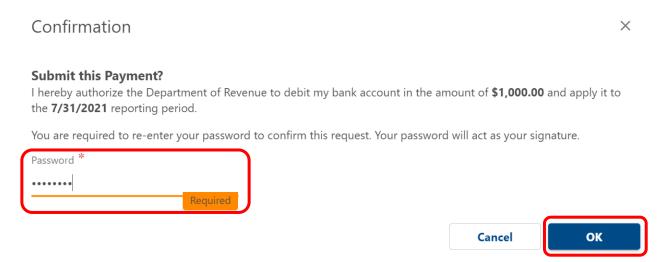

#### **Payment**

IDOR-PT3-Pay (N-08/21) Page 2 of 5

After clicking the "Submit" tab, re-enter your password to confirm the payment request, and select "OK".

IDOR-PT3-Pay (N-08/21) Page 3 of 5

The user can withdraw a payment request, if the withdraw request is made the same business day that the payment request was completed. To withdraw a payment, locate the payment in the "Search Submissions" tab.